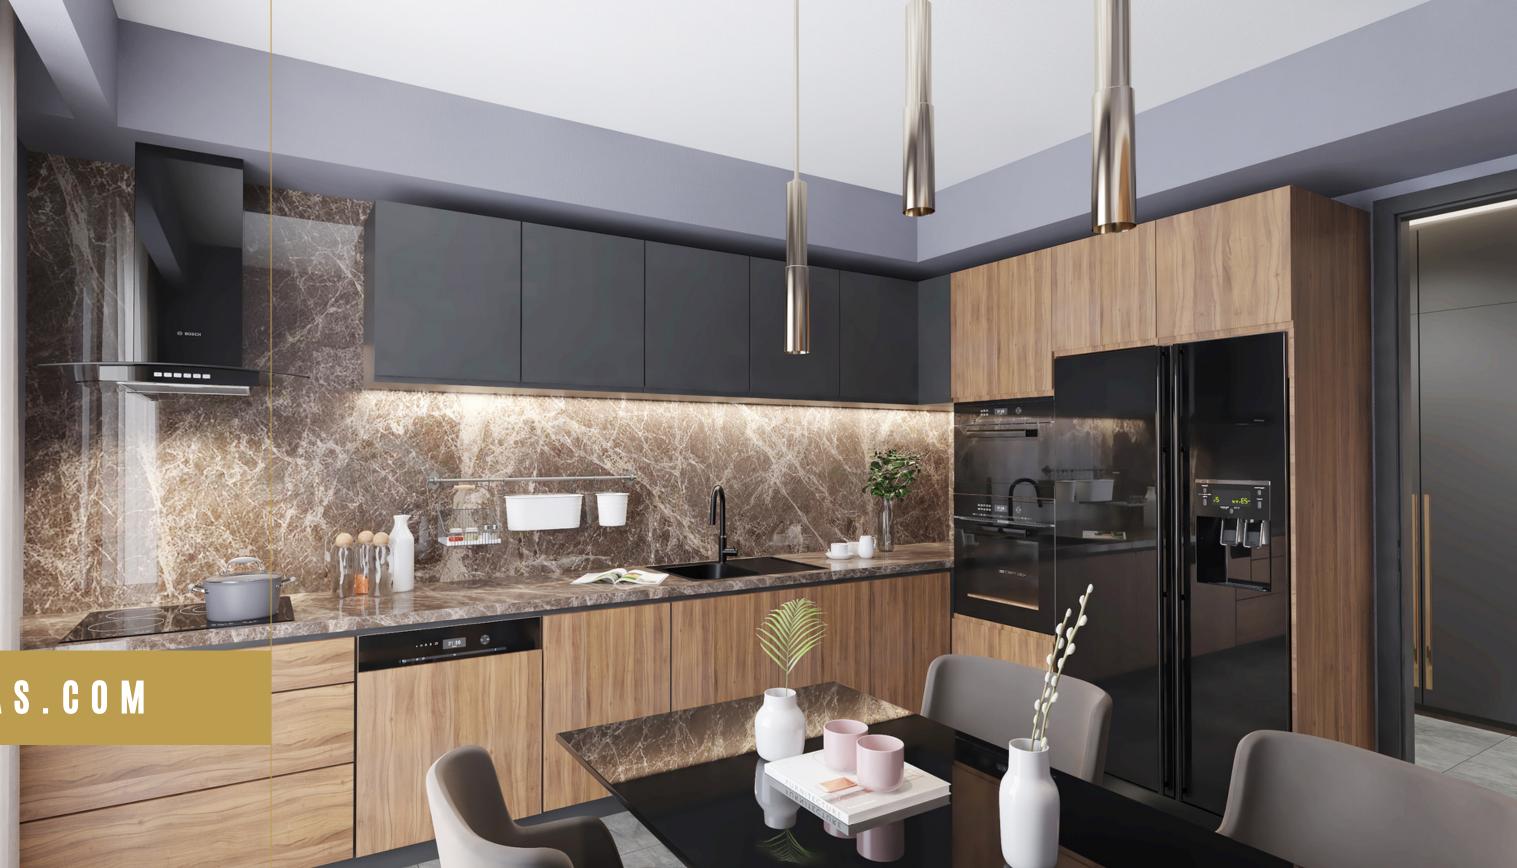

LOCA TORUNOĞLU is completely a family complex, designed meticulously with utmost care for you and your family's happiness. You'll have a magnificent view of the gulf for admiring from your living room or your balcony. You can enjoy tea and coffee with your guests and neighbors on your garden terraces.Ladies will prepare their delightful meals for you in the spacious and wide kitchens that are the most special living spaces. There are rooms for children and teenagers to spend quality time

### MUTFAK KITCHEN

Flooring; Vitra, Çanakkale Seramik, or Ege Seramik Ceiling; Gypsum plaster, putty water-based paint, false ceiling Skirting boards; Ceramic Skirting boards Wall; Izobims + gypsum plaster + putty satin paint Kitchen cabinets will have PVC doors, sink combination