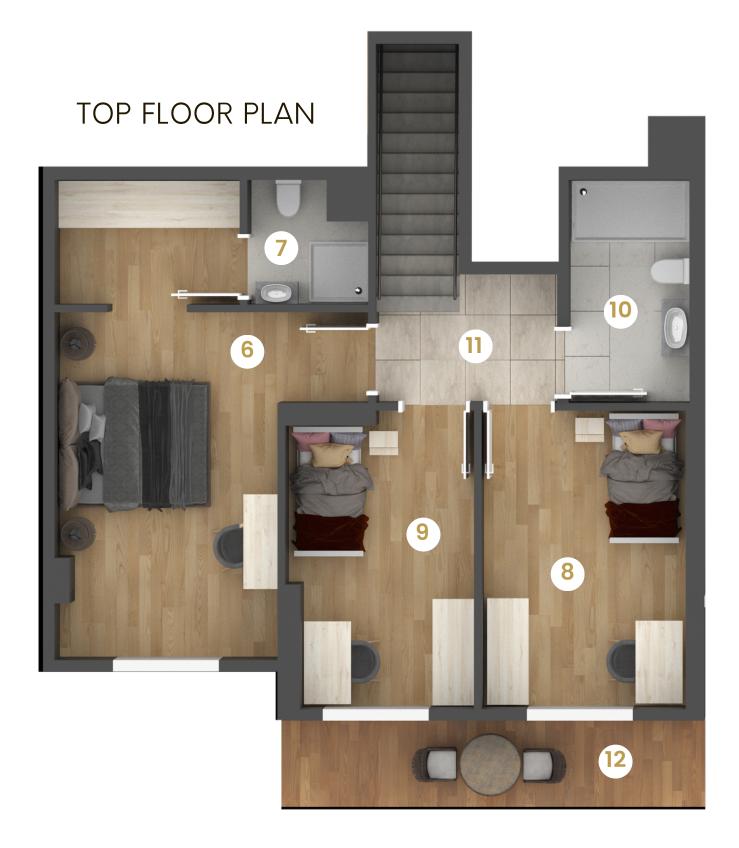

TMENT 4 FLATS

3+1 STANDARD APARTMENT 4 FLATS

TOTAL OF 8 FLATS



W W W . T O R U N O G L U A S . C O M



### **3+1 GARDEN DUPLEKS FLATS**

D1-1 / D1-2 Flats Number

| 1  | Living Room      | NFA | 32.00 m2 |
|----|------------------|-----|----------|
| 2  | Kitchen          | NFA | 14.00 m2 |
| 3  | Entrance         | NFA | 10.00 m2 |
| 4  | Shower - WC      | NFA | 2.50 m2  |
| 5  | Balcony          | NFA | 13.00 m2 |
| 6  | Bedroom          | NFA | 22.00 m2 |
| 7  | Ensuite Bathroom | NFA | 3.00 m2  |
| 8  | Bedroom          | NFA | 12.50 m2 |
| 9  | Bedroom          | NFA | 11.00 m2 |
| 10 | Bathroom         | NFA | 6.00 m2  |
| 11 | Entrance         | NFA | 9.00 m2  |
| 12 | Balcony          | NFA | 7.00 m2  |
|    |                  |     |          |

FLAT GROSS AREA : 170.00 m2



3 + 1GARDEN DUPLEKS FLATS

> D1-1 / D1-2 Flats Number









### **3+1 GARDEN DUPLEX FLATS**

| D1-3 / D1-4 Flats Number    |                          |     |           |
|-----------------------------|--------------------------|-----|-----------|
| 1                           | Living Room              | NFA | 19.00 m2  |
| 2                           | Ensuite Bathroom         | NFA | 2.73 m2   |
| 3                           | Bedroom                  | NFA | 13.00 m2  |
| 4                           | Bedroom                  | NFA | 11.00 m2  |
| 5                           | Bathroom                 | NFA | 5.80 m2   |
| 6                           | Entrance                 | NFA | , 8.56 m2 |
| 7                           | Balcony                  | NFA | 6.78 m2   |
| 8