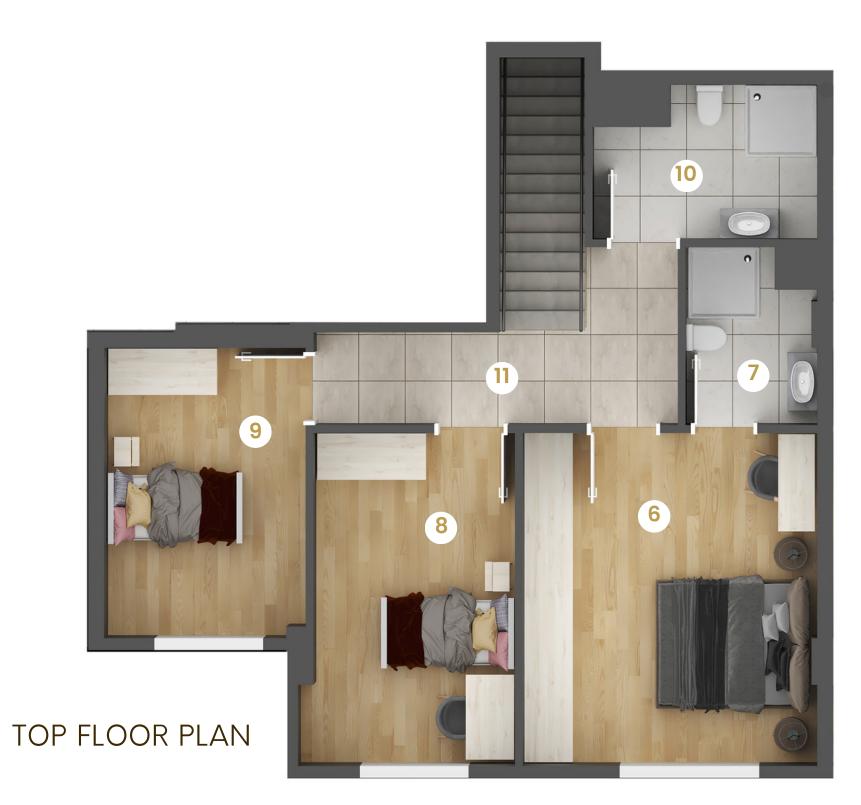

| Terrace          | NFA | 12.00 m2 |
| 6                                                     | Bedroom          | NFA | 16.00 m2 |
| 7                                                     | Ensuite Bathroom | NFA | 3.00 m2  |
| 8                                                     | Bedroom          | NFA | 12.00 m2 |
| 9                                                     | Bedroom          | NFA | 12.00 m2 |
| 10                                                    | Bathroom         | NFA | 5.00 m2  |
| 11                                                    | Hall             | NFA | 10.00 m2 |
| 12                                                    | Terrace          | NFA | 13.00 m2 |
| FLAT GROSS AREA : 165.00 m2                           |                  |     |          |



3 + 1ROOF DUPLEX FLATS

A1-7 / A2-6 B1-7 / B2-6 C1-7 / C2-6 Flats Number









| 3+1 ROOF DUPLEKS FLATS                                |                  |     |          |  |
|-------------------------------------------------------|------------------|-----|----------|--|
| A1-8 / B1-8 / C1-8<br>A2-8 / B2-8 / C2-8 Flats Number |                  |     |          |  |
| 1                                                     | Bedroom          | NFA | 19.00 m2 |  |
| 2                                                     | Ensuite Bathroom | NFA | 3.67 m2  |  |
| 3                                                     | Bedroom          | NFA | 13.00 m2 |  |
| 4                                                     | Bedroom          | NFA | 12.10 m2 |  |
| 5