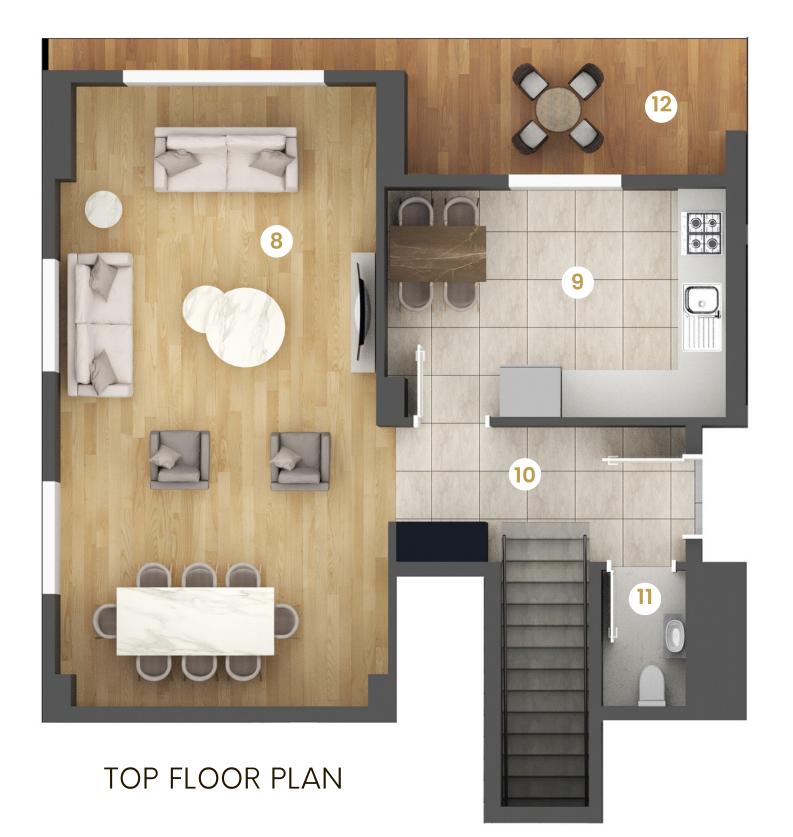

| NFA | 13.00 m2  |
| 4                           | Bedroom                  | NFA | 11.00 m2  |
| 5                           | Bathroom                 | NFA | 5.80 m2   |
| 6                           | Entrance                 | NFA | , 8.56 m2 |
| 7                           | Balcony                  | NFA | 6.78 m2   |
| 8                           | Living Room NFA 34.61 m2 |     | 34.61 m2  |
| 9                           | Kitchen                  | NFA | 14.00 m2  |
| 10                          | Entrance                 | NFA | 10.94 m2  |
| 11                          | WC                       | NFA | 2.17 m2   |
| 12                          | Balcony                  | NFA | 9.46 m2   |
| FLAT GROSS AREA : 170.00 m2 |                          |     |           |



# 3 + 1GARDEN DUPLEKS FLATS

D1-3 / D1-4 Flats Number







| 3+1 STANDART FLATS          |                  |     |          |
|-----------------------------|------------------|-----|----------|
| D1-5 / D1-6 Flats Number    |                  |     |          |
| 1                           | Living Room      | NFA | 35.00 m2 |
| 2                           | Kitchen          | NFA | 14.00 m2 |
| 3                           | Bedroom          | NFA | 22.00 m2 |
| 4                           | Ensuite Bathroom | NFA | 3.00 m2  |
| 5                           | Bedroom          | NFA | 16.00 m2 |
| 6                           | Bedroom          | NFA | 11.00 m2 |
| 7                           | Bathroom         | NFA | 5.50 m2  |
| 8                           | Entrance         | NFA |