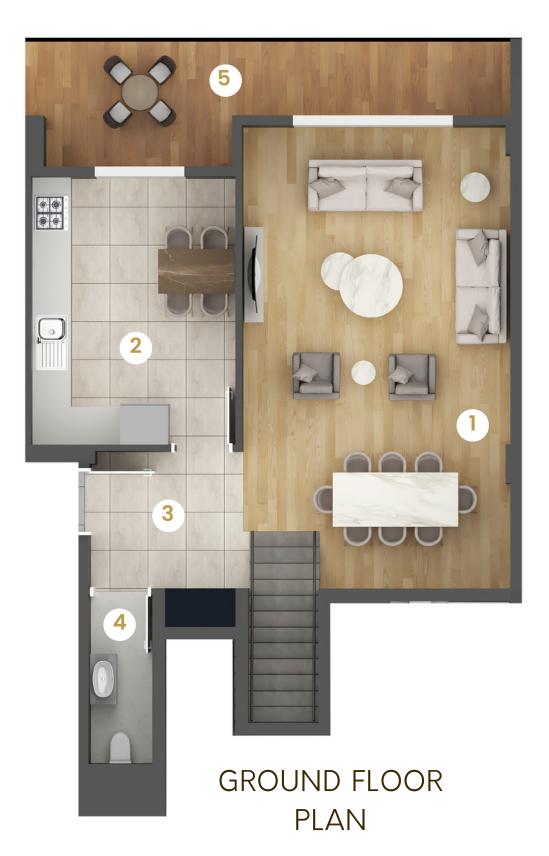

### GROUND FLOOR PLAN

13

8

10

| 4+1 GARDEN DUPLEX FLATS                               |                     |                     |          |
|-------------------------------------------------------|---------------------|---------------------|----------|
| A1-2 / B1-2 / C1-2<br>A2-2 / B2-2 / C2-2 Flats Number |                     |                     |          |
| 1                                                     | Living Room         | NFA                 | 31.00 m2 |
| 2                                                     | Kitchen             | NFA                 | 15.00 m2 |
| 3                                                     | Bedroom             | NFA                 | 10.00 m2 |
| 4                                                     | Entrance NFA 13.50  |                     |          |
| 5                                                     | Shoer-WC NFA 4.00   |                     | 4.00 m2  |
| 6                                                     | Terrace NFA 10.00 n |                     | 10.00 m2 |
| 7                                                     | Terrace             | NFA                 | 4.00 m2  |
| 8                                                     | Bedroom             | NFA                 | 21.00 m2 |
| 9                                                     | Ensuite Bathroom    | Bathroom NFA 3.50 m |          |
| 10                                                    | Bedroom NFA 11.50 m |                     | 11.50 m2 |
| 11                                                    | Bedroom             | NFA                 | 12.50 m2 |
| 12                                                    | Bathroom            | NFA                 | 5.50 m2  |
| 13                                                    | Hall                | NFA                 | 12.00 m2 |
| 14                                                    | Terrace             | NFA                 | 10.00 m2 |
| 15                                                    | Terrace             | NFA                 | 4.00 m2  |
| FLAT GROSS AREA : 210.00 m2                           |                     |                     |          |