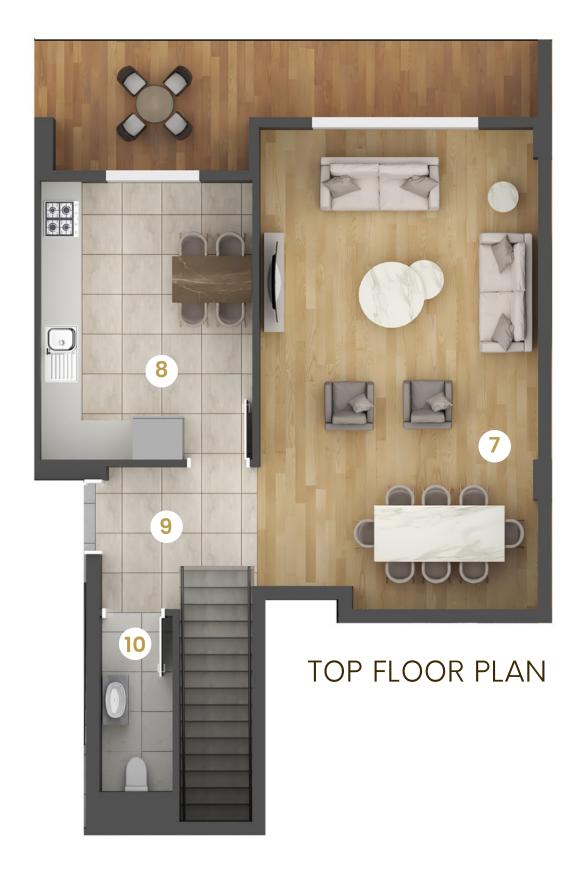

| NFA | 12.10 m2 |  |
| 5                                                     | Banyo            | NFA | 6.50 m2  |  |
| 6                                                     | Hall             | NFA | 12.07 m2 |  |
| 7                                                     | Living Room      | NFA | 32.23 m2 |  |
| 8                                                     | Kitchen          | NFA | 15.45 m2 |  |
| 9                                                     | Entrance         | NFA | 9.87 m2  |  |
| 10                                                    | WC               | NFA | 3.71 m2  |  |
| 11                                                    | Terrace          | NFA | 11.66 m2 |  |
| FLAT GROSS AREA : 170.00 m2                           |                  |     |          |  |



3 + 1ROOF DUPLEKS FLATS

> A1-8 / A2-8 B1-8 / B2-8 C1-8 / C2-8 Flats Number







### D BLOCK 1 ADET 3+1 ROOF DUPLEX APARTMENT 4 FLATS

3+1 STANDARD APARTMENT 4 FLATS

TOTAL OF 8 FLATS



W W W . T O R U N O G L U A S . C O M



### **3+1 GARDEN DUPLEKS FLATS**

D1-1 / D1-2 Flats Number

| 1  | Living Room      | NFA | 32.00 m2 |
|----|------------------|-----|----------|
| 2  | Kitchen          | NFA | 14.00 m2 |
| 3  | Entrance         | NFA | 10.00 m2 |
| 4  | Shower - WC      | NFA | 2.50 m2  |
| 5  | Balcony          | NFA | 13.00 m2 |
| 6  | Bedroom          | NFA | 22.00 m2 |
| 7  | Ensuite Bathroom | NFA | 3.00 m2  |
| 8  | Bedroom          | NFA | 12.50 m2 |
| 9  | Bedroom          | NFA | 11.00 m2 |
| 10 | Bathroom         | NFA | 6.00 m2  |
| 11 | Entrance         | NFA | 9.0