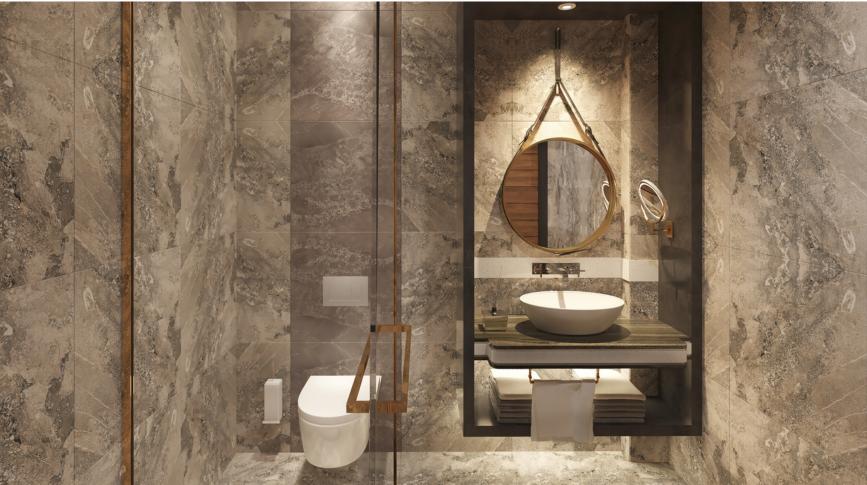

### BATHROOM

Flooring; Vitra, Çanakkale Seramik, or Ege Seramik Ceiling; Water-resistant plaster false ceiling + putty water-based paint Wall; Vitra, Çanakkale Seramik, or Ege Seramik Ventilation: Aluminum grille Bathtub; Vitra Shower Tub Toilet; Vitra white toilet and reservoir Sink; Vitra semi-pedestal sink

### BATHROOM BATTERY Shower; Artema or ECA Bathroom Faucet; Hilton sink

### WC

Flooring; Vitra, Çanakkale Seramik, or Ege Seramik Ceiling; Water-resistant plaster false ceiling + putty water-based paint Wall; Vitra, Çanakkale Seramik, or Ege Seramik Ventilation: Aluminum grille Toilet; Vitra white or Serel toilet and reservoir Sink; Vitra semi-pedestal sink Sink Faucet; Artema or ECA