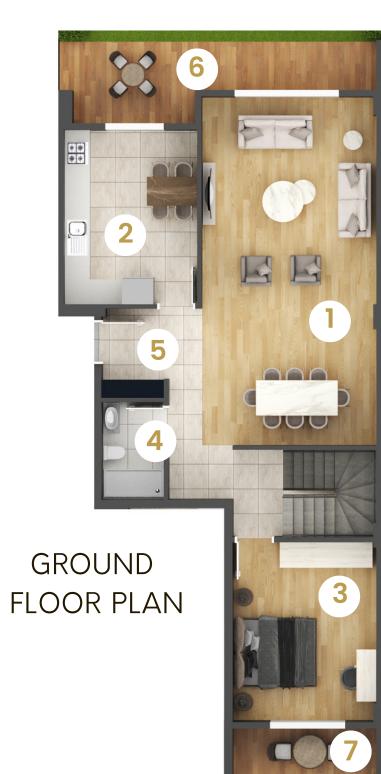

### GROUND FLOOR PLAN

13

8

10

| 4+1 GARDEN DUPLEX FLATS                               |                     |                     |          |
|-------------------------------------------------------|---------------------|---------------------|----------|
| A1-2 / B1-2 / C1-2<br>A2-2 / B2-2 / C2-2 Flats Number |                     |                     |          |
| 1                                                     | Living Room         | NFA                 | 31.00 m2 |
| 2                                                     | Kitchen             | NFA                 | 15.00 m2 |
| 3                                                     | Bedroom             | NFA                 | 10.00 m2 |
| 4                                                     | Entrance NFA 13.50  |                     |          |
| 5                                                     | Shoer-WC NFA 4.00   |                     | 4.00 m2  |
| 6                                                     | Terrace NFA 10.00 n |                     | 10.00 m2 |
| 7                                                     | Terrace             | NFA                 | 4.00 m2  |
| 8                                                     | Bedroom             | NFA                 | 21.00 m2 |
| 9                                                     | Ensuite Bathroom    | Bathroom NFA 3.50 m |          |
| 10                                                    | Bedroom NFA 11.50 m |                     | 11.50 m2 |
| 11                                                    | Bedroom             | NFA                 | 12.50 m2 |
| 12                                                    | Bathroom            | NFA                 | 5.50 m2  |
| 13                                                    | Hall                | NFA                 | 12.00 m2 |
| 14                                                    | Terrace             | NFA                 | 10.00 m2 |
| 15                                                    | Terrace             | NFA                 | 4.00 m2  |
| FLAT GROSS AREA : 210.00 m2                           |                     |                     |          |