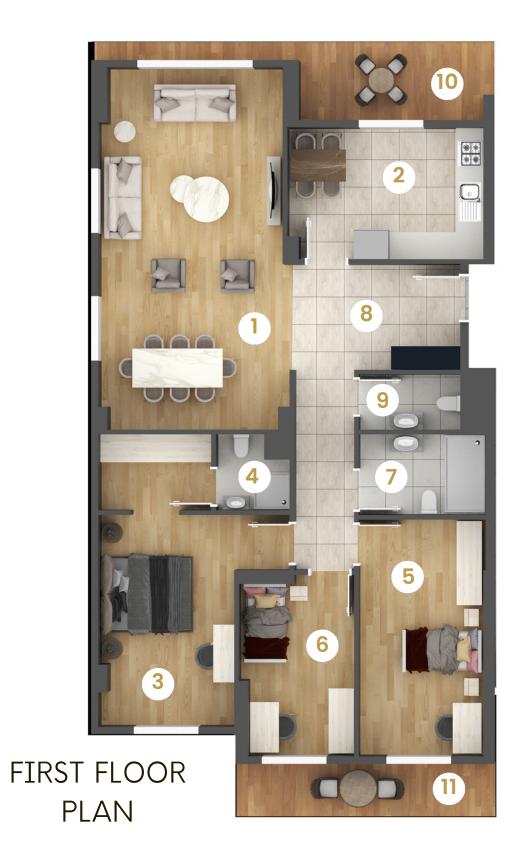

## TOP FLOOR PLAN

### GROUND FLOOR PLAN

13

8

10

| 4+1 GARDEN DUPLEX FLATS                               |                     |                     |          |
|-------------------------------------------------------|---------------------|---------------------|----------|
| A1-2 / B1-2 / C1-2<br>A2-2 / B2-2 / C2-2 Flats Number |                     |                     |          |
| 1                                                     | Living Room         | NFA                 | 31.00 m2 |
| 2                                                     | Kitchen             | NFA                 | 15.00 m2 |
| 3                                                     | Bedroom             | NFA                 | 10.00 m2 |
| 4                                                     | Entrance NFA 13.50  |                     |          |
| 5                                                     | Shoer-WC NFA 4.00   |                     | 4.00 m2  |
| 6                                                     | Terrace NFA 10.00 n |                     | 10.00 m2 |
| 7                                                     | Terrace             | NFA                 | 4.00 m2  |
| 8                                                     | Bedroom             | NFA                 | 21.00 m2 |
| 9                                                     | Ensuite Bathroom    | Bathroom NFA 3.50 m |          |
| 10                                                    | Bedroom NFA 11.50 m |                     | 11.50 m2 |
| 11                                                    | Bedroom             | NFA                 | 12.50 m2 |
| 12                                                    | Bathroom            | NFA                 | 5.50 m2  |
| 13                                                    | Hall                | NFA                 | 12.00 m2 |
| 14                                                    | Terrace             | NFA                 | 10.00 m2 |
| 15                                                    | Terrace             | NFA                 | 4.00 m2  |
| FLAT GROSS AREA : 210.00 m2                           |                     |                     |          |