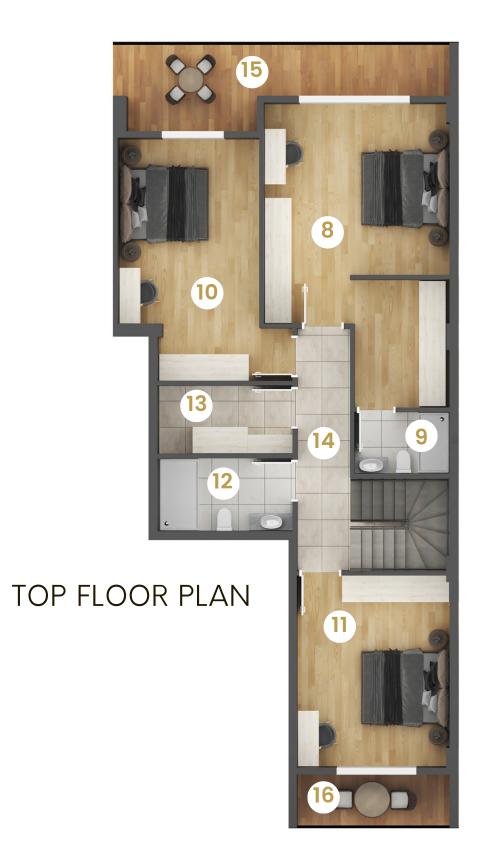

11.50 m |                     | 11.50 m2 |
| 11                                                    | Bedroom             | NFA                 | 12.50 m2 |
| 12                                                    | Bathroom            | NFA                 | 5.50 m2  |
| 13                                                    | Hall                | NFA                 | 12.00 m2 |
| 14                                                    | Terrace             | NFA                 | 10.00 m2 |
| 15                                                    | Terrace             | NFA                 | 4.00 m2  |
| FLAT GROSS AREA : 210.00 m2                           |                     |                     |          |

# 4 + 1GARDEN FLATS

A1-2 / A2-2 B1-2 / B2-2 C1-2 / C2-2 Flats Number









| 4+1 GARDEN DUPLEKS FLATS                              |                          |              |          |  |  |  |
|-------------------------------------------------------|--------------------------|--------------|----------|--|--|--|
| A1-3 / B1-3 / C1-3<br>A2-1 / B2-1 / C2-1 Flats Number |                          |              |          |  |  |  |
| 1                                                     | Living Room NFA 38.00 m2 |              |          |  |  |  |
| 2                                                     | Kitchen                  | NFA          | 13.50 m2 |  |  |  |
| 3                                                     | Bedroom                  | NFA          | 15.00 m2 |  |  |  |
| 4                                                     | Bathroom