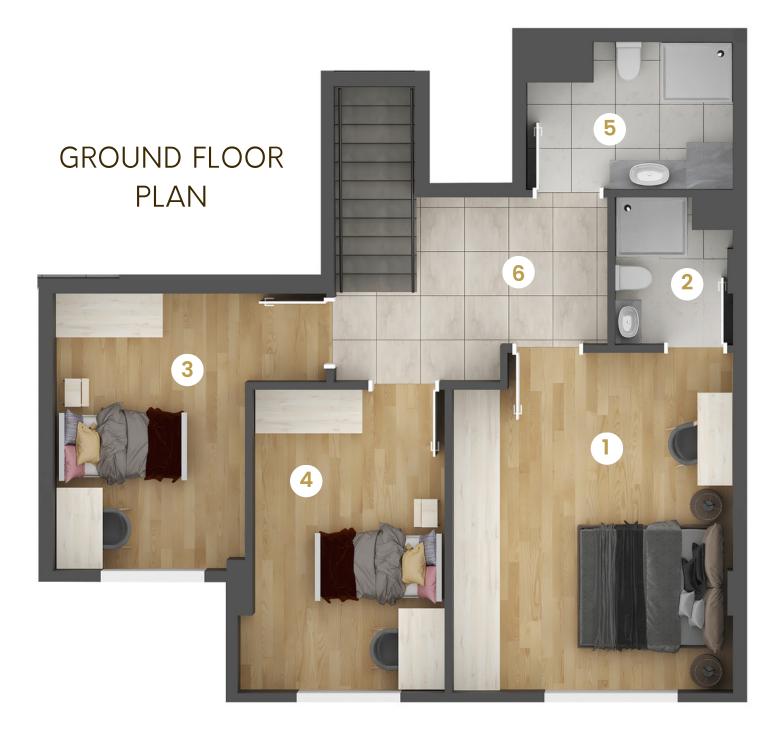

### GROUND FLOOR PLAN

13

8

10

| 4+1 GARDEN DUPLEX FLATS                               |                     |                     |          |
|-------------------------------------------------------|---------------------|---------------------|----------|
| A1-2 / B1-2 / C1-2<br>A2-2 / B2-2 / C2-2 Flats Number |                     |                     |          |
| 1                                                     | Living Room         | NFA                 | 31.00 m2 |
| 2                                                     | Kitchen             | NFA                 | 15.00 m2 |
| 3                                                     | Bedroom             | NFA                 | 10.00 m2 |
| 4                                                     | Entrance NFA 13.50  |                     |          |
| 5                                                     | Shoer-WC NFA 4.00   |                     | 4.00 m2  |
| 6                                                     | Terrace NFA 10.00 n |                     | 10.00 m2 |
| 7                                                     | Terrace             | NFA                 | 4.00 m2  |
| 8                                                     | Bedroom             | NFA                 | 21.00 m2 |
| 9                                                     | Ensuite Bathroom    | Bathroom NFA 3.50 m |          |
| 10                                                    | Bedroom NFA 11.50 m |                     | 11.50 m2 |
| 11                                                    | Bedroom             | NFA                 | 12.50 m2 |
| 12                                                    | Bathroom            | NFA                 | 5.50 m2  |
| 13                                                    | Hall                | NFA                 | 12.00 m2 |
| 14                                                    | Terrace             | NFA                 | 10.00 m2 |
| 15                                                    | Terrace             | NFA                 | 4.00 m2  |
| FLAT GROSS AREA : 210.00 m2                           |                     |                     |          |