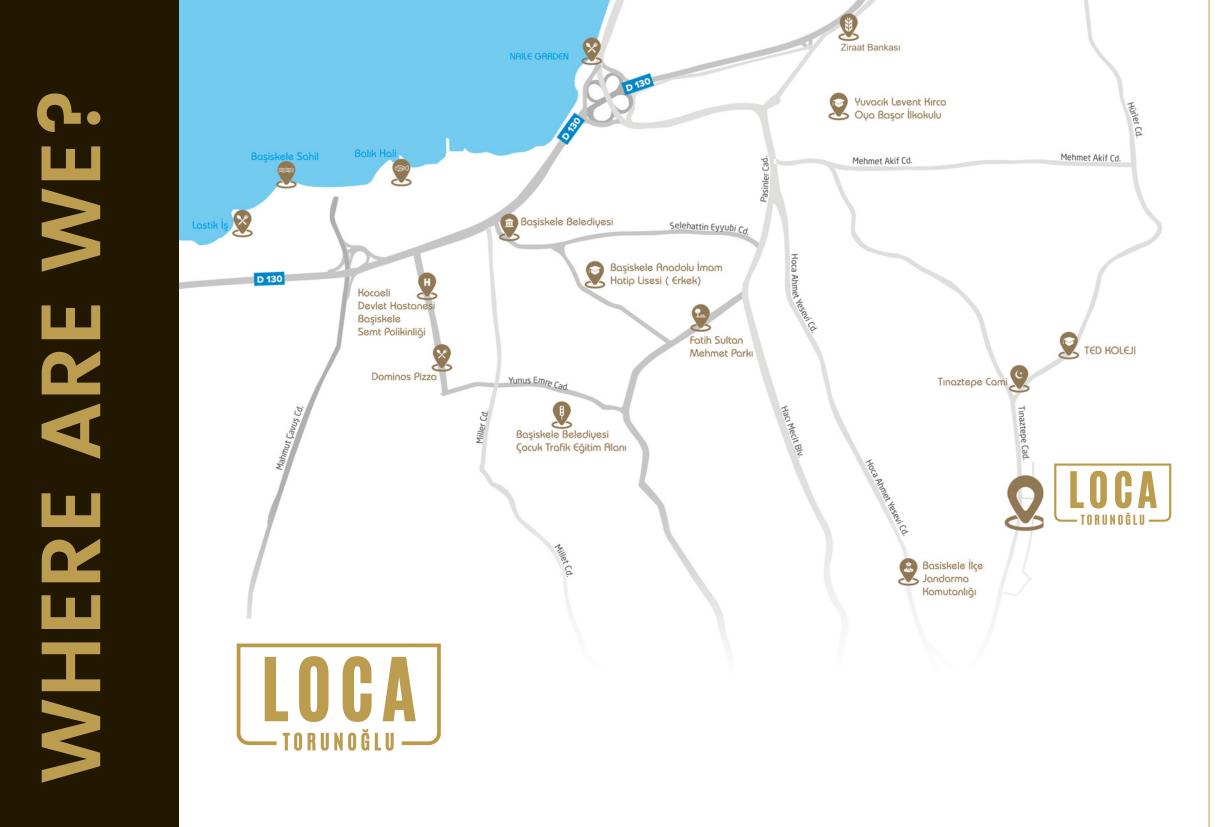

Symbol f

Başiskele Sahili

Maşukiye

| Başiskele Beach       | 4 m  | inutes |  |
|-----------------------|------|--------|--|
| 41 Burda Mall         | 7 m  | inutes |  |
| İzmit Center          | 10 m | inutes |  |
| Symbol Mall           | 12 m | inutes |  |
| Kartepe Ski Center    | 20 m | inutes |  |
| Maşukiye              | 20 m | inutes |  |
| Osmangazi Bridge      | 25 m | inutes |  |
| Sabiha Gökçen Airport | 45 m | inutes |  |

WE ARE VERY CLOSE