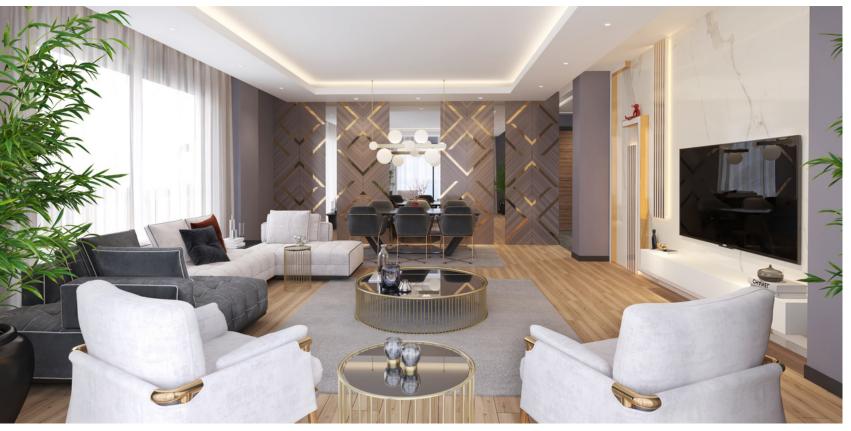

LOCA TORUNOĞLU is completely a family complex, designed meticulously with utmost care for you and your family's happiness. You'll have a magnificent view of the gulf for admiring from your living room or your balcony. You can enjoy tea and coffee with your guests and neighbors on your garden terraces.Ladies will prepare their delightful meals for you in the spacious and wide kitchens that are the most special living spaces. There are rooms for children and teenagers to spend quality time

### LIVING ROOM AND BEDROOMS

Flooring; 1st-grade laminated parquet with joints Ceiling; Putty water-based paint + plasterboard curtain band + satin false ceiling Skirting boards; Wood Skirting board Wall; Izobims + gypsum plaster + putty satin paint