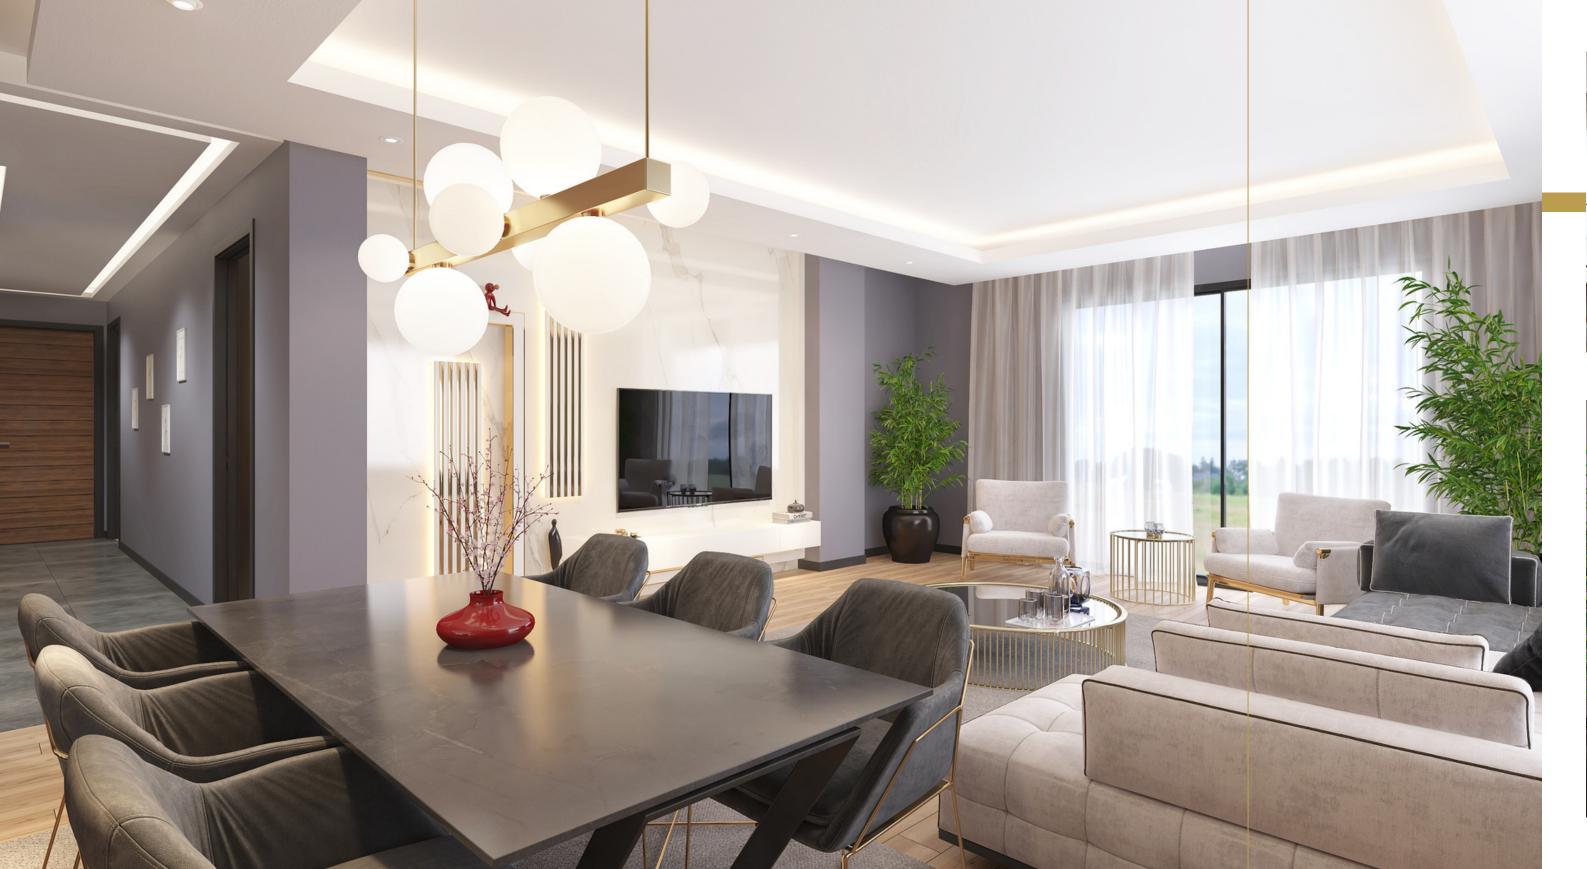

LOCA TORUNOĞLU is completely a family complex, designed meticulously with utmost care for you and your family's happiness. You'll have a magnificent view of the gulf for admiring from your living room or your balcony. You can enjoy tea and coffee with your guests and neighbors on your garden terraces.Ladies will prepare their delightful meals for you in the spacious and wide kitchens that are the most special living spaces. There are rooms for children and teenagers to spend quality time

### LIVING ROOM AND BEDROOMS

Flooring; 1st-grade laminated parquet with joints Ceiling; Putty water-based paint + plasterboard curtain band + satin false ceiling Skirting boards; Wood Skirting board Wall; Izobims + gypsum plaster + putty satin paint