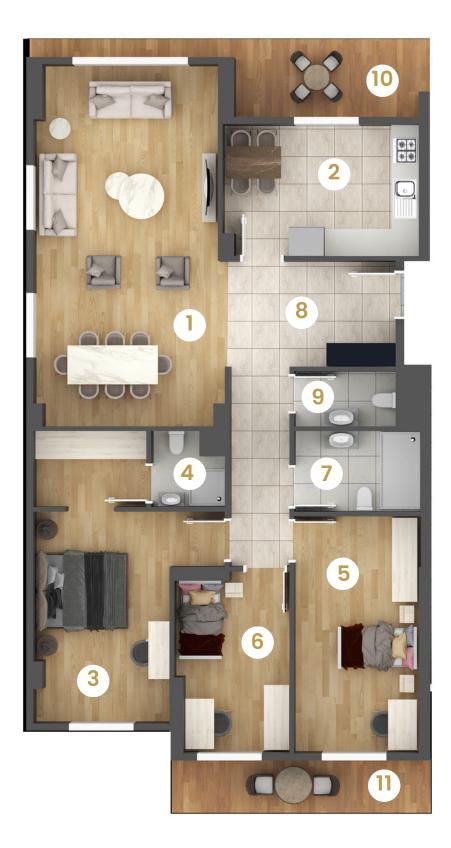

## TOP FLOOR PLAN

### GROUND FLOOR PLAN

13

8

10

| 4+1 GARDEN DUPLEX FLATS                               |                     |                     |          |
|-------------------------------------------------------|---------------------|---------------------|----------|
| A1-2 / B1-2 / C1-2<br>A2-2 / B2-2 / C2-2 Flats Number |                     |                     |          |
| 1                                                     | Living Room         | NFA                 | 31.00 m2 |
| 2                                                     | Kitchen             | NFA                 | 15.00 m2 |
| 3                                                     | Bedroom             | NFA                 | 10.00 m2 |
| 4                                                     | Entrance NFA 13.50  |                     |          |
| 5                                                     | Shoer-WC NFA 4.00   |                     | 4.00 m2  |
| 6                                                     | Terrace NFA 10.00 n |                     | 10.00 m2 |
| 7                                                     | Terrace             | NFA                 | 4.00 m2  |
| 8                                                     | Bedroom             | NFA                 | 21.00 m2 |
| 9                                                     | Ensuite Bathroom    | Bathroom NFA 3.50 m |          |
| 10                                                    | Bedroom NFA 11.50 m |                     | 11.50 m2 |
| 11                                                    | Bedroom             | NFA                 | 12.50 m2 |
| 12                                                    | Bathroom            | NFA                 | 5.50 m2  |
| 13                                                    | Hall                | NFA                 | 12.00 m2 |
| 14                                                    | Terrace             | NFA                 | 10.00 m2 |
| 15                                                    | Terrace             | NFA                 | 4.00 m2  |
| FLAT GROSS AREA : 210.00 m2                           |                     |                     |          |