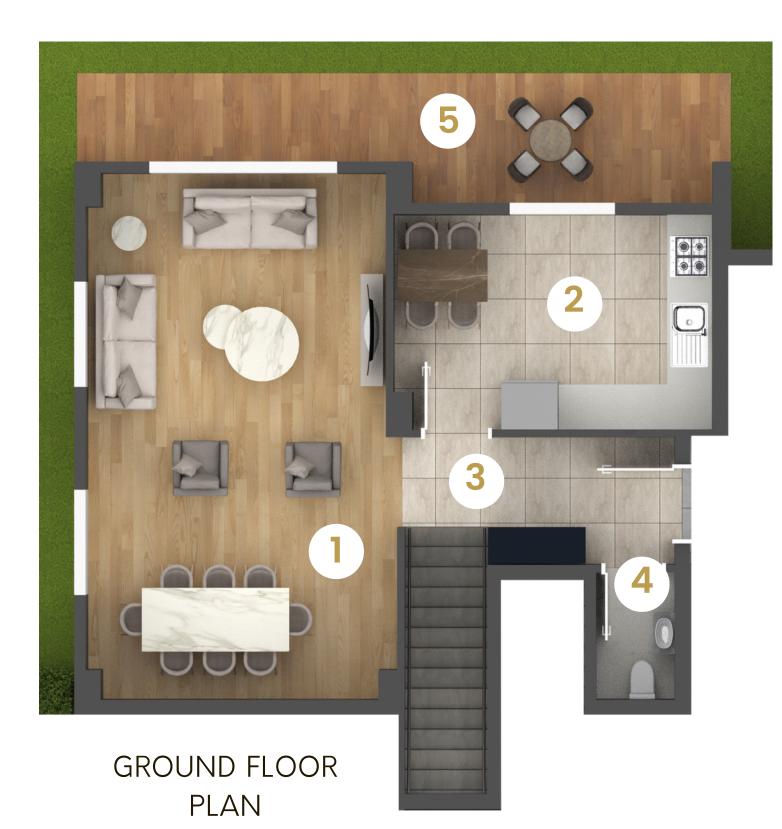

## TOP FLOOR PLAN

### GROUND FLOOR PLAN

13

8

10

| 4+1 GARDEN DUPLEX FLATS                               |                     |                     |          |
|-------------------------------------------------------|---------------------|---------------------|----------|
| A1-2 / B1-2 / C1-2<br>A2-2 / B2-2 / C2-2 Flats Number |                     |                     |          |
| 1                                                     | Living Room         | NFA                 | 31.00 m2 |
| 2                                                     | Kitchen             | NFA                 | 15.00 m2 |
| 3                                                     | Bedroom             | NFA                 | 10.00 m2 |
| 4                                                     | Entrance NFA 13.50  |                     |          |
| 5                                                     | Shoer-WC NFA 4.00   |                     | 4.00 m2  |
| 6                                                     | Terrace NFA 10.00 n |                     | 10.00 m2 |
| 7                                                     | Terrace             | NFA                 | 4.00 m2  |
| 8                                                     | Bedroom             | NFA                 | 21.00 m2 |
| 9                                                     | Ensuite Bathroom    | Bathroom NFA 3.50 m |          |
| 10                                                    | Bedroom NFA 11.50 m |                     | 11.50 m2 |
| 11                                                    | Bedroom             | NFA                 | 12.50 m2 |
| 12                                                    | Bathroom            | NFA                 | 5.50 m2  |
| 13                                                    | Hall                | NFA                 | 12.00 m2 |
| 14                                                    | Terrace             | NFA                 | 10.00 m2 |
| 15                                                    | Terrace             | NFA                 | 4.00 m2  |
| FLAT GROSS AREA : 210.00 m2                           |                     |                     |          |