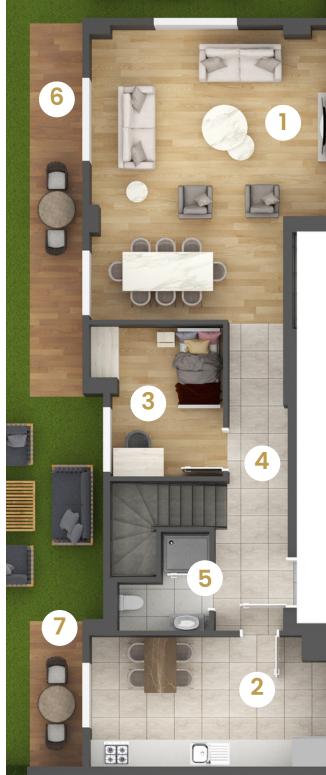

## TOP FLOOR PLAN

### GROUND FLOOR PLAN

13

8

10

| 4+1 GARDEN DUPLEX FLATS                               |                     |                     |          |
|-------------------------------------------------------|---------------------|---------------------|----------|
| A1-2 / B1-2 / C1-2<br>A2-2 / B2-2 / C2-2 Flats Number |                     |                     |          |
| 1                                                     | Living Room         | NFA                 | 31.00 m2 |
| 2                                                     | Kitchen             | NFA                 | 15.00 m2 |
| 3                                                     | Bedroom             | NFA                 | 10.00 m2 |
| 4                                                     | Entrance NFA 13.50  |                     |          |
| 5                                                     | Shoer-WC NFA 4.00   |                     | 4.00 m2  |
| 6                                                     | Terrace NFA 10.00 n |                     | 10.00 m2 |
| 7                                                     | Terrace             | NFA                 | 4.00 m2  |
| 8                                                     | Bedroom             | NFA                 | 21.00 m2 |
| 9                                                     | Ensuite Bathroom    | Bathroom NFA 3.50 m |          |
| 10                                                    | Bedroom NFA 11.50 m |                     | 11.50 m2 |
| 11                                                    | Bedroom             | NFA                 | 12.50 m2 |
| 12                                                    | Bathroom            | NFA                 | 5.50 m2  |
| 13                                                    | Hall                | NFA                 | 12.00 m2 |
| 14                                                    | Terrace             | NFA                 | 10.00 m2 |
| 15                                                    | Terrace             | NFA                 | 4.00 m2  |
| FLAT GROSS AREA : 210.00 m2                           |                     |                     |          |