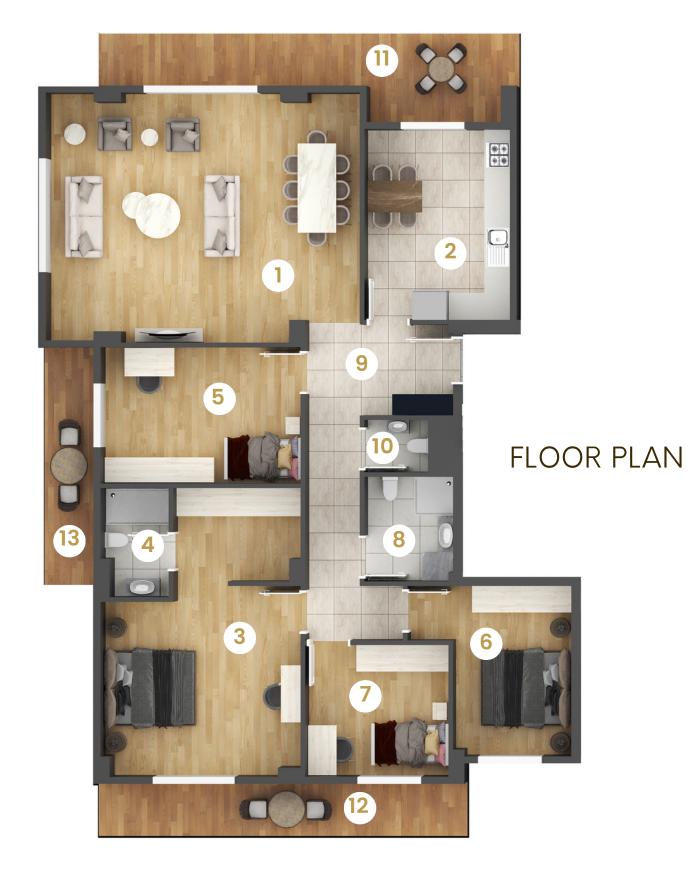

# torunoglu a.ş.

Sales Office Fatih Mah. Tınaztepe Cad. No:62 Başiskele / KOCAELİ

FLOOR PLANS A,B,C,D 4 BLOCK TOTAL OF 56 FLATS

4+1 GARDEN DUPLEX APARTMENT 18 FLATS 3+1 GARDEN DUPLEX APARTMENT 4 FLATS 12 FLATS 3+1 ROOF DUPLEX APARTMENT 12 FLATS 4+1 STANDARD APARTMENT 3+1 STANDARD APARTMENT