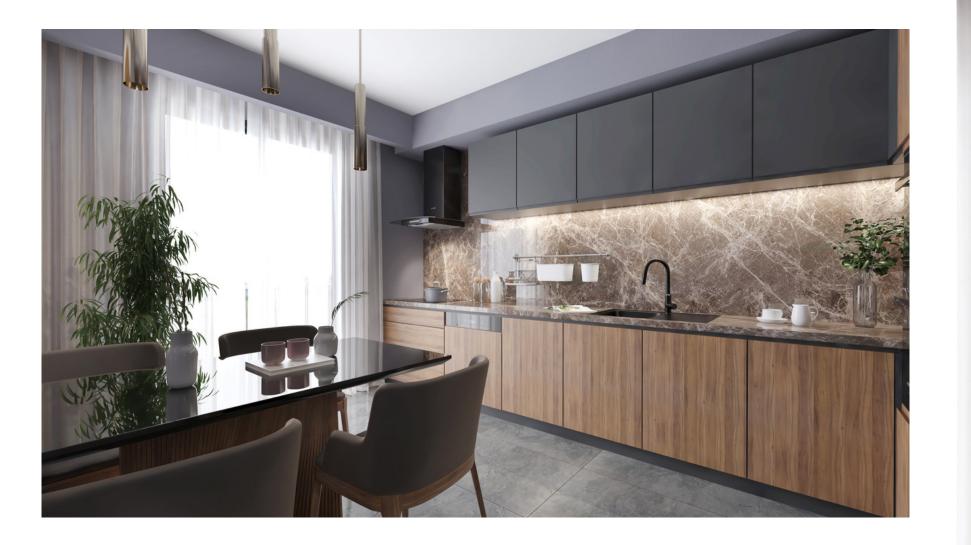

LOCA TORUNOĞLU is completely a family complex, designed meticulously with utmost care for you and your family's happiness. You'll have a magnificent view of the gulf for admiring from your living room or your balcony. You can enjoy tea and coffee with your guests and neighbors on your garden terraces.Ladies will prepare their delightful meals for you in the spacious and wide kitchens that are the most special living spaces. There are rooms for children and teenagers to spend quality time

### MUTFAK KITCHEN

Flooring; Vitra, Çanakkale Seramik, or Ege Seramik Ceiling; Gypsum plaster, putty water-based paint, false ceiling Skirting boards; Ceramic Skirting boards Wall; Izobims + gypsum plaster + putty satin paint Kitchen cabinets will have PVC doors, sink combination