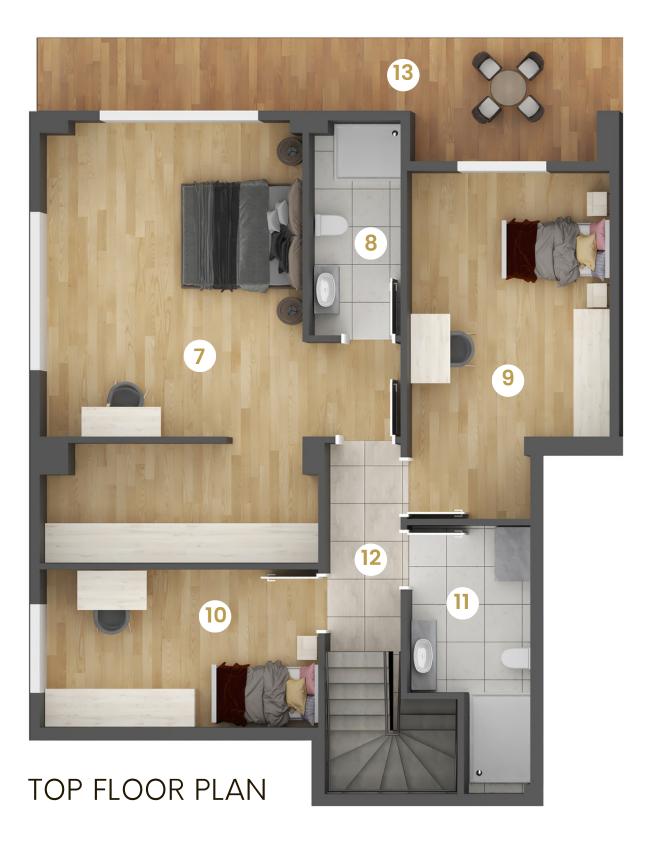

| NFA | 31.00 m2 |  |
| 8                           | Ensuite Bathroom                                     | NFA | 5.00 m2  |  |
| 9                           | Bedroom                                              | NFA | 16.00 m2 |  |
| 10                          | Bedroom                                              | NFA | 13.00 m2 |  |
| 11                          | Bathroom                                             | NFA | 7.00 m2  |  |
| 12                          | Hall                                                 | NFA | 8.00 m2  |  |
| 13                          | Terrace                                              | NFA | 14.00 m2 |  |
| FLAT GROSS AREA : 220.00 m2 |                                                      |     |          |  |



4 + 1GARDEN DUPLEX FLATS

> A1-1 / A2-3 B1-1 / B2-3 C1-1 / C2-3 Flats Number







## TOP FLOOR PLAN

### GROUND FLOOR PLAN



13

8

10

| 4+1 GARDEN DUPLEX FLATS                               |                     |                     |          |
|-------------------------------------------------------|---------------------|---------------------|----------|
| A1-2 / B1-2 / C1-2<br>A2-2 / B2-2 / C2-2 Flats Number |                     |                     |          |
| 1                                                     | Living Room         | NFA                 | 31.00 m2 |
| 2                                                     | Kitchen             | NFA                 | 15.00 m2 |
| 3                                                     | Bedroom             | NFA