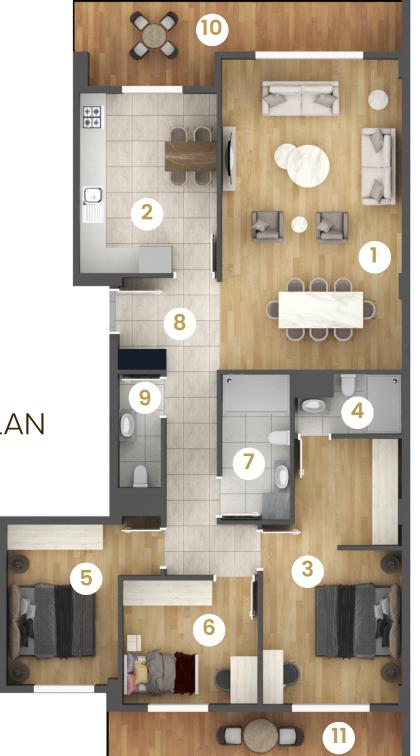

### FLOOR PLAN

| 3+1 STANDART FLATS                                    |                 |     |          |
|-------------------------------------------------------|-----------------|-----|----------|
| A1-5 / B1-5 / C1-5<br>A2-4 / B2-4 / C2-4 Flats Number |                 |     |          |
| 1                                                     | Living Room     | NFA | 31.00 m2 |
| 2                                                     | Kitchen         | NFA | 13.50 m2 |
| 3                                                     | Bedroom         | NFA | 18.50 m2 |
| 4                                                     | Esuite Bathroom | NFA | 3.00 m2  |
| 5                                                     | Bedroom         | NFA | 12.00 m2 |
| 6                                                     | Bedroom         | NFA | 10.00 m2 |
| 7                                                     | Bathroom        | NFA | 5.50 m2  |
| 8                                                     | Entrance        | NFA | 12.00 m2 |
| 9                                                     | Shower- WC      | NFA | 3.00 m2  |
| 10                                                    | Terrace         | NFA | 12.00 m2 |
| 11                                                    | Terrace         | NFA | 8.50 m2  |
| FLAT GROSS AREA : 165.00 m2                           |                 |     |          |