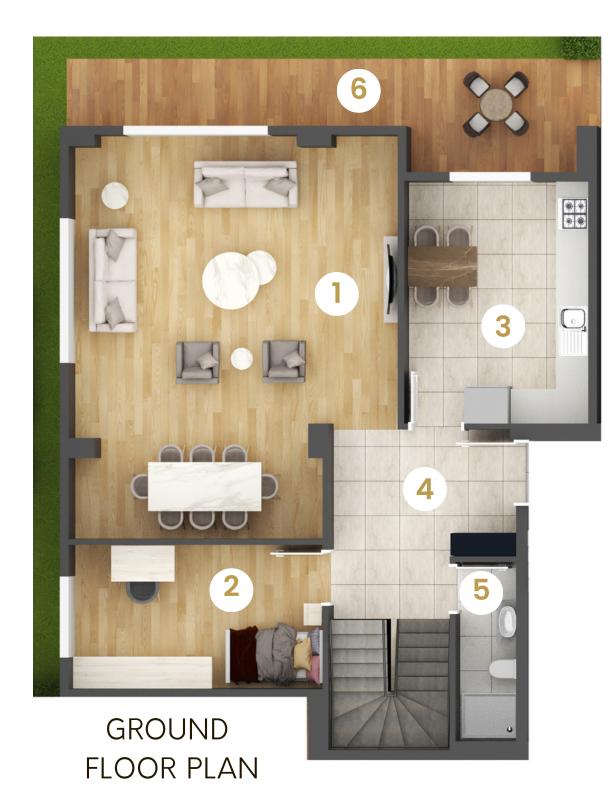

## TOP FLOOR PLAN

### GROUND FLOOR PLAN

13

8

10

| 4+1 GARDEN DUPLEX FLATS                               |                     |                     |          |
|-------------------------------------------------------|---------------------|---------------------|----------|
| A1-2 / B1-2 / C1-2<br>A2-2 / B2-2 / C2-2 Flats Number |                     |                     |          |
| 1                                                     | Living Room         | NFA                 | 31.00 m2 |
| 2                                                     | Kitchen             | NFA                 | 15.00 m2 |
| 3                                                     | Bedroom             | NFA                 | 10.00 m2 |
| 4                                                     | Entrance NFA 13.50  |                     |          |
| 5                                                     | Shoer-WC NFA 4.00   |                     | 4.00 m2  |
| 6                                                     | Terrace NFA 10.00 n |                     | 10.00 m2 |
| 7                                                     | Terrace             | NFA                 | 4.00 m2  |
| 8                                                     | Bedroom             | NFA                 | 21.00 m2 |
| 9                                                     | Ensuite Bathroom    | Bathroom NFA 3.50 m |          |
| 10                                                    | Bedroom NFA 11.50 m |                     | 11.50 m2 |
| 11                                                    | Bedroom             | NFA                 | 12.50 m2 |
| 12                                                    | Bathroom            | NFA                 | 5.50 m2  |
| 13                                                    | Hall                | NFA                 | 12.00 m2 |
| 14                                                    | Terrace             | NFA                 | 10.00 m2 |
| 15                                                    | Terrace             | NFA                 | 4.00 m2  |
| FLAT GROSS AREA : 210.00 m2                           |                     |                     |          |