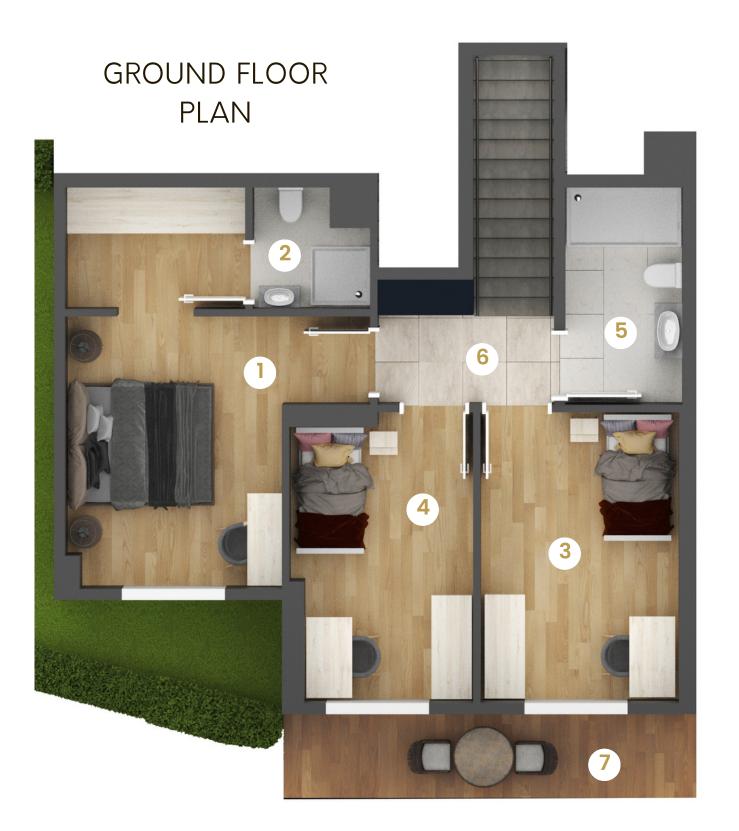

### GROUND FLOOR PLAN

13

8

10

| 4+1 GARDEN DUPLEX FLATS                               |                     |                     |          |
|-------------------------------------------------------|---------------------|---------------------|----------|
| A1-2 / B1-2 / C1-2<br>A2-2 / B2-2 / C2-2 Flats Number |                     |                     |          |
| 1                                                     | Living Room         | NFA                 | 31.00 m2 |
| 2                                                     | Kitchen             | NFA                 | 15.00 m2 |
| 3                                                     | Bedroom             | NFA                 | 10.00 m2 |
| 4                                                     | Entrance NFA 13.50  |                     |          |
| 5                                                     | Shoer-WC NFA 4.00   |                     | 4.00 m2  |
| 6                                                     | Terrace NFA 10.00 n |                     | 10.00 m2 |
| 7                                                     | Terrace             | NFA                 | 4.00 m2  |
| 8                                                     | Bedroom             | NFA                 | 21.00 m2 |
| 9                                                     | Ensuite Bathroom    | Bathroom NFA 3.50 m |          |
| 10                                                    | Bedroom NFA 11.50 m |                     | 11.50 m2 |
| 11                                                    | Bedroom             | NFA                 | 12.50 m2 |
| 12                                                    | Bathroom            | NFA                 | 5.50 m2  |
| 13                                                    | Hall                | NFA                 | 12.00 m2 |
| 14                                                    | Terrace             | NFA                 | 10.00 m2 |
| 15                                                    | Terrace             | NFA                 | 4.00 m2  |
| FLAT GROSS AREA : 210.00 m2                           |                     |                     |          |