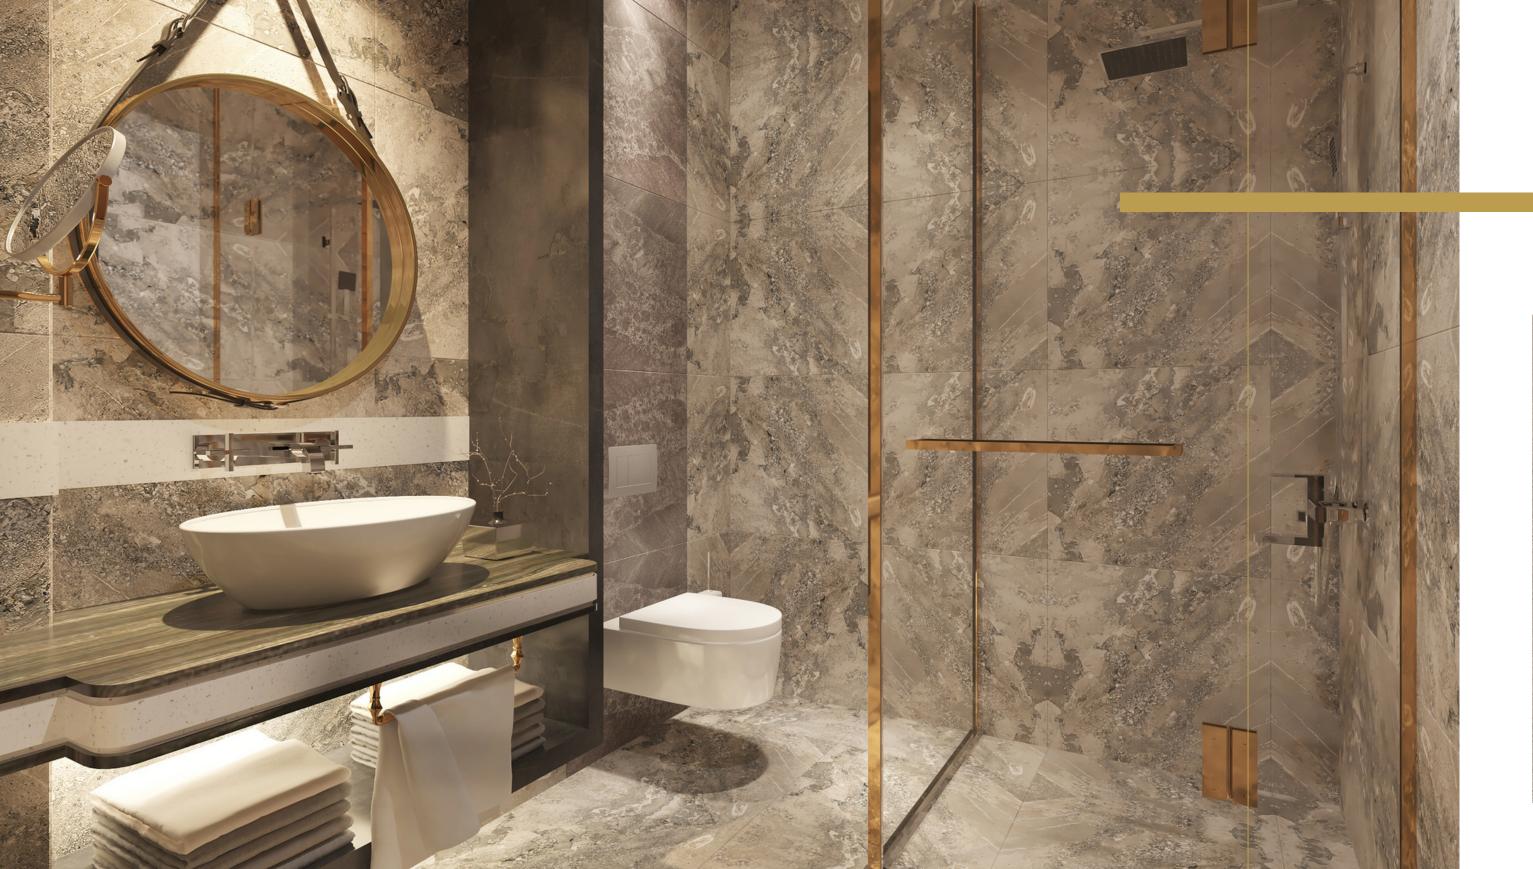

### BATHROOM

Flooring; Vitra, Çanakkale Seramik, or Ege Seramik Ceiling; Water-resistant plaster false ceiling + putty water-based paint Wall; Vitra, Çanakkale Seramik, or Ege Seramik Ventilation: Aluminum grille Bathtub; Vitra Shower Tub Toilet; Vitra white toilet and reservoir Sink; Vitra semi-pedestal sink

### BATHROOM BATTERY Shower; Artema or ECA Bathroom Faucet; Hilton sink

### WC

Flooring; Vitra, Çanakkale Seramik, or Ege Seramik Ceiling; Water-resistant plaster false ceiling + putty water-based paint Wall; Vitra, Çanakkale Seramik, or Ege Seramik Ventilation: Aluminum grille Toilet; Vitra white or Serel toilet and reservoir Sink; Vitra semi-pedestal sink Sink Faucet; Artema or ECA