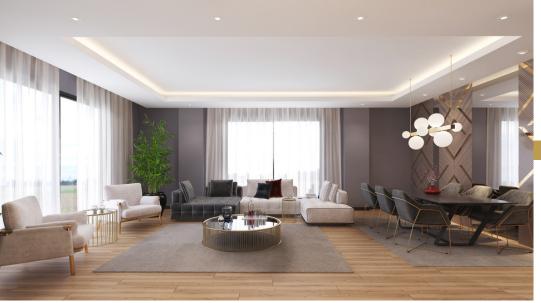

LOCA TORUNOĞLU is completely a family complex, designed meticulously with utmost care for you and your family's happiness. You'll have a magnificent view of the gulf for admiring from your living room or your balcony. You can enjoy tea and coffee with your guests and neighbors on your garden terraces.Ladies will prepare their delightful meals for you in the spacious and wide kitchens that are the most special living spaces. There are rooms for children and teenagers to spend quality time

### LIVING ROOM AND BEDROOMS

Flooring; 1st-grade laminated parquet with joints Ceiling; Putty water-based paint + plasterboard curtain band + satin false ceiling Skirting boards; Wood Skirting board Wall; Izobims + gypsum plaster + putty satin paint